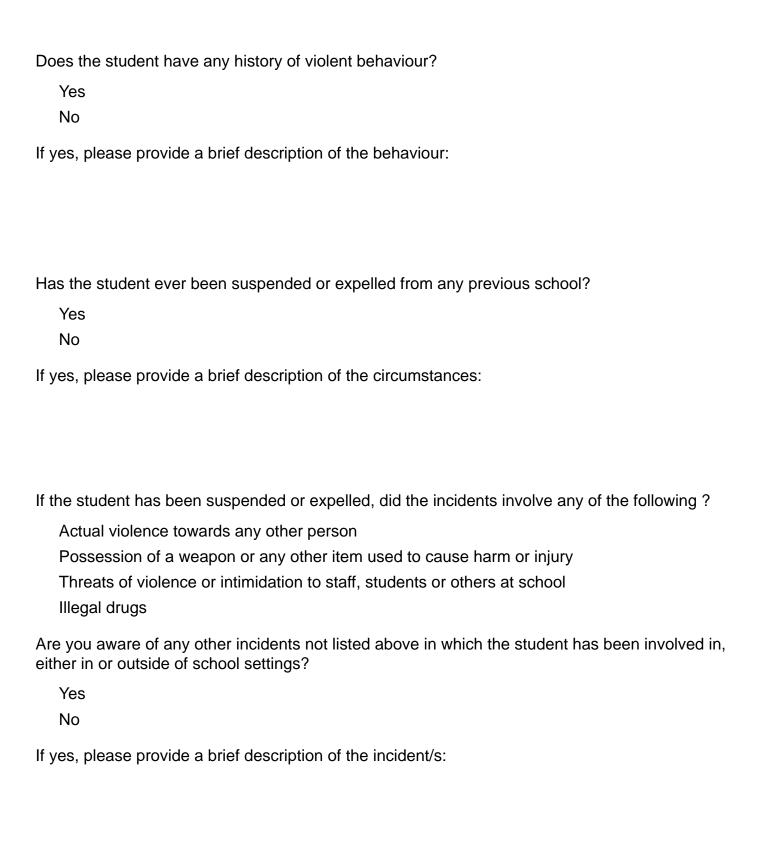

#### Student's History Relevant to Risk Assessment

The YMCA Vocational School has a responsibility to assess and manage any risk of harm to its staff and students. This referral gives you the opportunity to provide the school with information that will help facilitate the smooth transition of the student into this school setting. This may include preparing appropriate strategies directed at meeting the particular needs of the student. Your responses to the questions below will help the school to support the student, and provide a safe working and educational environment for all students, staff and volunteers.

To your knowledge is there anything in the student's history or circumstances (including medical history) which might pose a risk of any type to him or her, other students, or staff at this school?

Yes

No

If yes, please provide a brief description of the student's medical or other history

| How many weeks of support to the student, has your organisation provided, prior to referral?                                                                                                         |                                  |
|------------------------------------------------------------------------------------------------------------------------------------------------------------------------------------------------------|----------------------------------|
| Please describe any adjustments that have been in please of any personalised education, behaviour or s                                                                                               | • •                              |
| Are you aware of any disability classified under the NCCD  Yes, verified Yes, diagnosed Yes, imputed Not aware of any disability  If the student has been verified, please provide their AIMS number |                                  |
| If you are aware of a disability, which NCCD categor<br>Social and emotional<br>Cognitive<br>Physical<br>Sensory                                                                                     | y does it fall under             |
| Are there any other organisations, or agencies (e.g. \ currently supporting the student to attend school? Yes  No                                                                                    |                                  |
| If yes, please provide the name of the organisation a                                                                                                                                                | and details of a contact person: |
| Referral Signature                                                                                                                                                                                   | Date                             |
| Carer Signature                                                                                                                                                                                      | Date                             |
| Student Signature                                                                                                                                                                                    | Date                             |
|                                                                                                                                                                                                      |                                  |